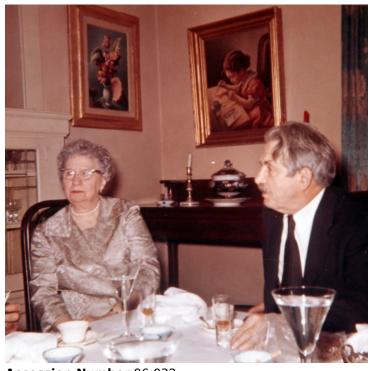

## Mrs. Bess Truman Seated with Thomas Hart Benton at a Dinner Party

## **Description**

A color photo of Bess Truman and artist Thomas Hart Benton, seated together in the dining room of Benton's home at 3616 Belleview, Kansas City, Missouri. This appears to be post-presidential.

People Pictured Benton, Thomas Hart, 1889-1975 Truman, Bess Wallace, 1885-1982

**Rights** The Library is unaware of any copyright claims to this item; use at your own risk.

Note: If you use this image, rights assessment and attribution are your responsibility.