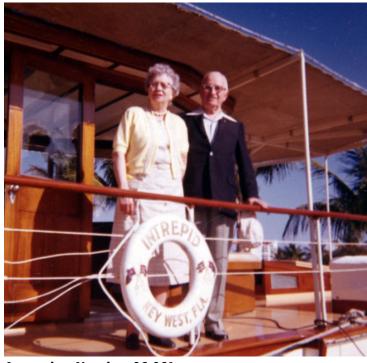

## Former President and Mrs. Truman Aboard the Intrepid

## **Description**

Bess and Harry S. Truman at the rail of the ship Intrepid. This was during a trip to Key West in 1960. These photos were found in the right hand drawer of the credenza in Former President Truman's office.

## Date(s)

ca. 1960

**Accession Number** 96-961

4x5 inches (10x13 cm) Color

**Keywords** Ex-presidents First ladies Ships

**HST Keywords** Florida - Key West - Ref. to; Ships - Intrepid; Truman - Trips - Key West - Ca. 1960; Truman - Bess - Trips - Other - Key West - Ca. 1960