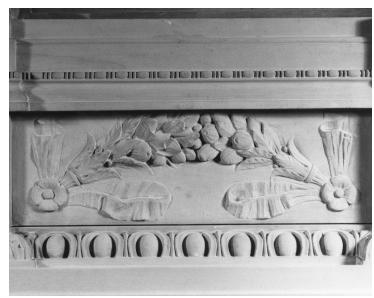

## **Description**

This is a detailed view of sheaves of wheat on the White House mantel in the West Foyer of the Harry S. Truman Library.