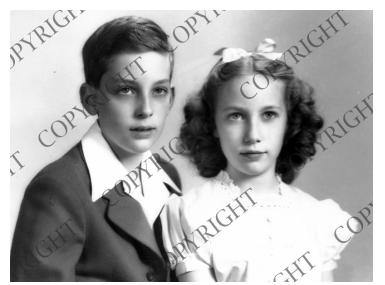

## Description

Studio portrait of Bess Truman's nephew and niece, David and Marian Wallace (estimated ages - 12 and 9), children of Fred (Bess Truman's brother) and Christine Wallace. (See 2009-1493 for portrait taken in 1937.) From: Truman Home.