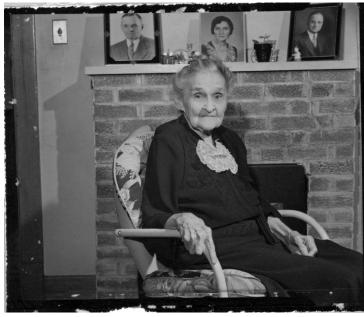

## Portrait of Martha Ellen Truman, mother of Harry S. Truman

## **Description**

Portrait of Martha Ellen Truman sitting in a chair in front of her fireplace (see also photo 84-67). Pictures of J. Vivian Truman, Mary Jane Truman and Harry Truman adorn the mantel. The painting of Martha Truman by Jerry Farnsworth appears to be based on this photograph. From: Truman Home.