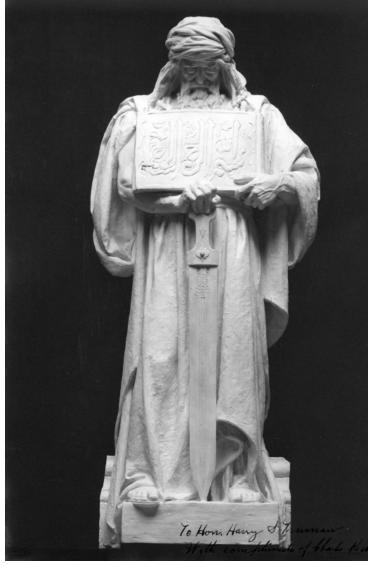

## **Photo of statue of Moses**

## **Description**

Photo of statue of Moses sculpted by Charles Keck. The photo is autographed as follows: "To Hon. Harry S. Truman With compliments of Charles Keck." Mr. Keck also did the statue of Andrew Jackson for the courthouse in Kansas City and Independence, Missouri. From: Truman Home.