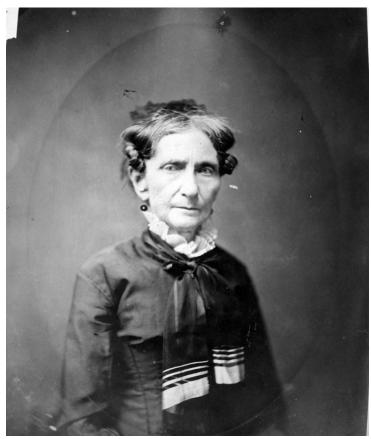

## Portrait of an older Sarah D. Gates, (Mrs. George W. Wallace), great grandmother of Bess Truman

## Description

Head-and-shoulders portrait of an older Sarah D. Gates, great grandmother of Bess Truman (See 2009-1438 for earlier photo.) A metal name tag from the wooden frame in which the photo was displayed is stored with the photo. From: Truman Home.