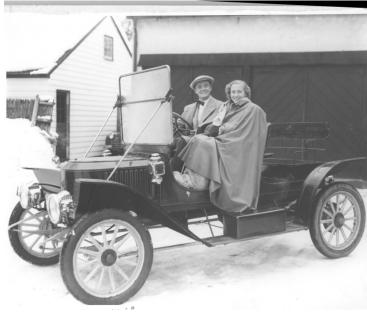

## Margaret Truman and an unknown man sitting in an antique car

## **Description**

Margaret Truman, wrapped in a blanket against the snow and cold, sits in an antique car with an unknown man behind the steering wheel. Note the steering wheel is on the right-hand side. From: Truman Home.