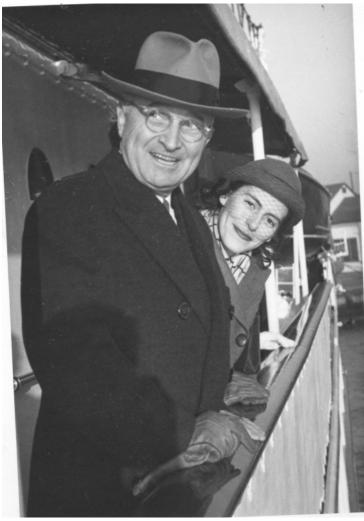

## President Harry S. Truman and Jane Lingo aboard the U.S.S. Williamsburg

## **Description**

President Harry S. Truman and Jane Lingo, Margaret Truman's friend, lean over the railing of the U.S.S. Williamsburg. From: Truman Home.

Date(s)

**Accession Number** 2009-1547

4.5x6.5 inches Black & White

**People Pictured** Lingo, Jane Tunstall, 1924-2007 Truman, Harry S., 1884-1972

**Rights** The Library is unaware of any copyright claims to this item; use at your own risk.

Note: If you use this image, rights assessment and attribution are your responsibility.