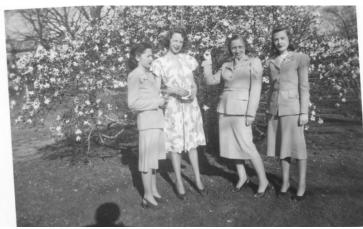

## Description

Snapshot of Margaret Truman (third from left) and three unidentified girlfriends posing before a blossoming tree on White House grounds. From: Truman Home.