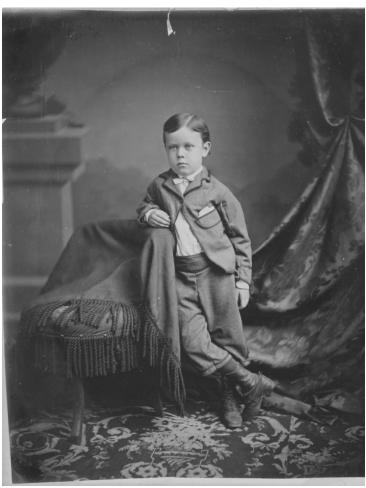

## Studio photograph of an unidentified young boy, probably from the Gates family

## Description

Full-length studio portrait of an unknown boy (possibly brother of Madge Gates and uncle of Bess Truman), perhaps seven to eight years of age, dressed in a suit and high-top shoes. From: Truman Home.