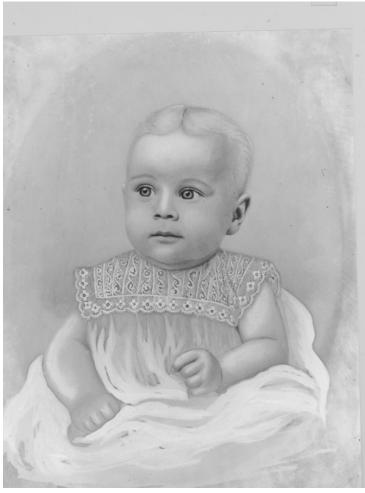

## Water-color type portrait of Bess Wallace as a baby

## **Description**

Water-color type portrait of baby Bess Wallace in christening dress (Original in oversize drawer, 13.5x17.75 inches). From: Truman Home.

## Date(s)

ca. 1885

**Accession Number 2009-1568** 

8x10 inches (21x26 cm) Black & White

Related Collection Papers of Harry S. Truman Pertaining to Family, Business, and Personal Affairs

**Keywords** Infants Portraits