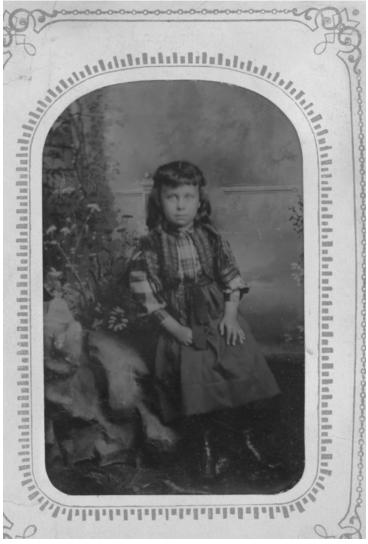

## Tintype of Bess Wallace as a child, around seven years of age

## **Description**

Tintype of Bess Wallace as a child, around seven years of age. This is a studio portrait with a flowered backdrop. She is wearing a plaid shirt, vest, skirt, and boots. From: Truman home.