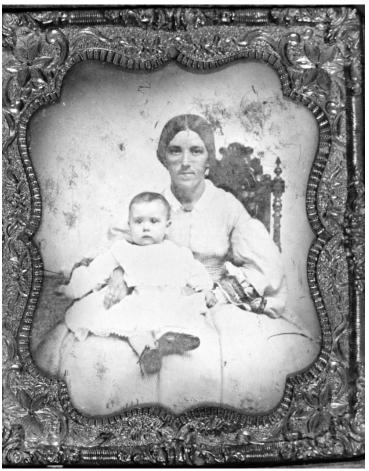

## Ambrotype of Elizabeth Emery Gates holding a small child

## Description

Ambrotype of Elizabeth Emery Gates (grandmother of Bess Truman), holding a small child, evidently one of her children. Original framed ambrotype is stored in lower stack area with other original fragile photos. An 8x10 print is in the file.

## Date(s)

ca. 1862

Accession Number 2009-1579

8x10 inches (21x26 cm) Black & White

Keywords Children Mothers Presidential family

HST Keywords Truman - Relatives - Gates - Gates, Elizabeth Emery

People Pictured Gates, Elizabeth Emery, 1841-1924