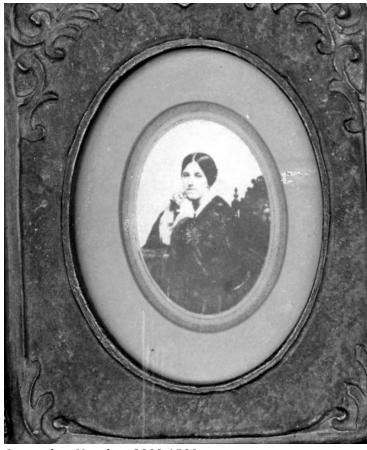

## **Description**

Oval shaped portrait, framed in quaint small frame, of Elizabeth Emery Gates, grandmother of Bess Truman. This is the same photo as 82-144.

Date(s)

ca. 1865

**Accession Number 2009-1580** 