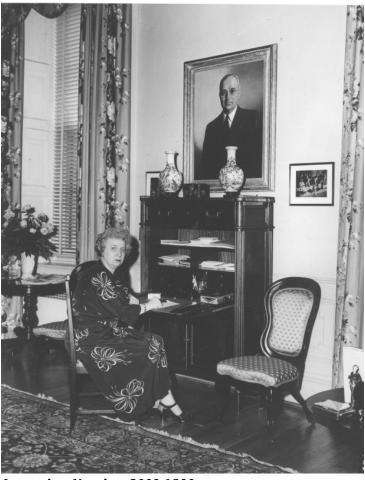

## Informal Portrait of Bess Truman Seated at her Desk

## **Description**

Informal portrait of Bess Truman seated at her secretary-type desk in the Truman living quarters at the White House. From: Truman Home.

Date(s)

May 19, 1948

Accession Number 2009-1590

7.5x9.5 inches Black & White