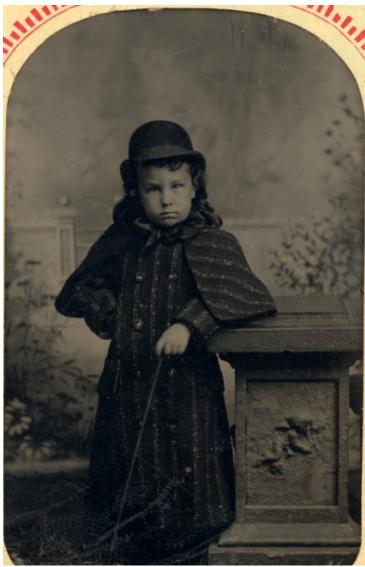

## Description

Formal full-length portrait (tintype) of Frank Wallace as a child, wearing a long striped coat and a "derby" hat, carrying a cane, and leaning on a decorative post in front of an artificial landscape. This appears to have been taken at the same time as 2009-1575, the tintype of Bess Wallace. From: Truman Home.

## Date(s)

ca. 1892

Accession Number 2009-1605

2.5x3.5 inches Black & White

Related Collection Papers of Harry S. Truman Pertaining to Family, Business, and Personal Affairs

Keywords Childhood and youth Presidential family

HST Keywords Truman - Relatives - Wallace Family - Wallace, Frank

People Pictured Wallace, Frank Gates, 1887-1960

**Rights** Public Domain - This item is in the public domain and can be used freely without further permission.