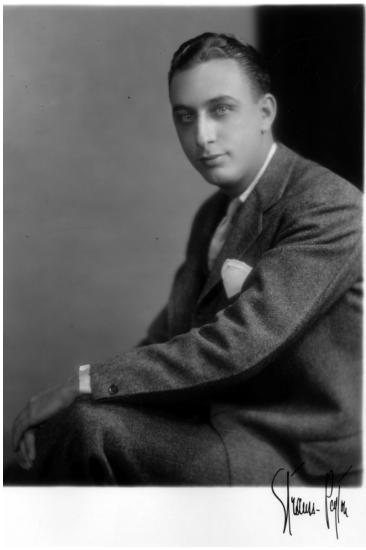

## **Description**

Three-quarter studio portrait of Fred Wallace in a tweed suit as a young adult. He is seated sideways in a chair with his head turned toward the camera. From: Truman Home.

Date(s)

**Accession Number 2009-1613** 