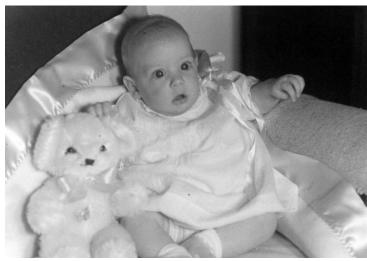

## Portrait of an Unidentified Baby Girl, possibly Member of Wallace Family

## **Description**

Portrait of an unidentified baby girl sitting next to a Teddy Bear on a blanket on a sofa. She is possibly a member of the Wallace family.

Date(s)

**Accession Number 2009-1618** 

5x7 inches (13x18 cm) Black & White