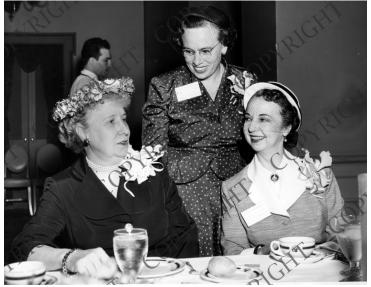

## Bess Truman and two ladies (Mrs. Weber and Mrs. Greene) at a Luncheon

## Description

Bess Truman chats with Mrs. Weber and Mrs. Greene at an unidentified luncheon. From: Truman Home.