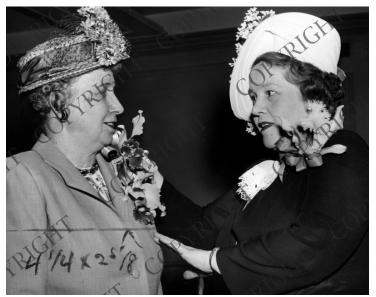

## Bess Truman with an unidentified woman

## Description

First Lady Bess Truman, wearing a suit, orchid corsage, and hat chats with an unidentified woman. There are crop marks on the photo. From: Truman Home.