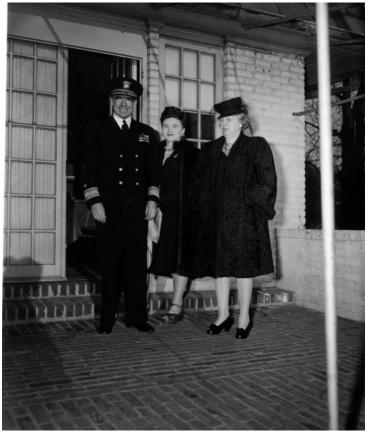

## Bess Truman, a Merchant Marine officer, and an Unidentified Woman at Merchant Marine Academy

## Description

Bess Truman (right) poses with a Merchant Marine officer and an unidentified woman outside a building on the campus of the U.S. Merchant Marine Academy, Kings Point, Long Island, New York. From: Truman Home.