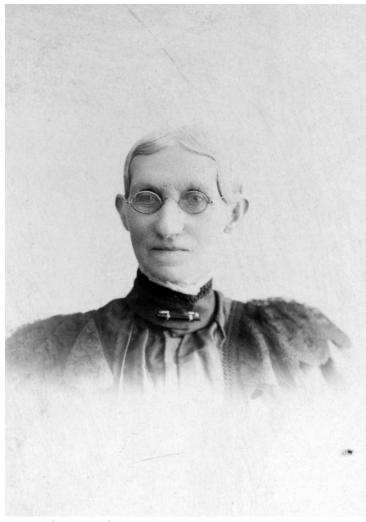

## **Description**

Head-and-shoulders portrait of Virginia Willock Wallace (Mrs. Ben), mother-in-law of Madge Gates Wallace, at age 71. From: Truman Home.

**Date(s)** May 20, 1895

**Accession Number** 2009-1844

People Pictured Wallace, Virginia Willock, 1824-1908

**Rights** The Library is unaware of any copyright claims to this item; use at your own risk.

Note: If you use this image, rights assessment and attribution are your responsibility.