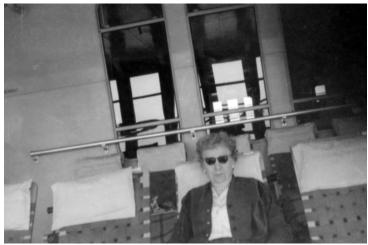

## Fuzzy Snapshot of Bess Truman aboard the S.S. United States on her Way to Europe

## **Description**

Bess Truman relaxes in a deck chair aboard the liner S.S. United States as she and Harry Truman travel to an extended European vacation. From: Truman Home.