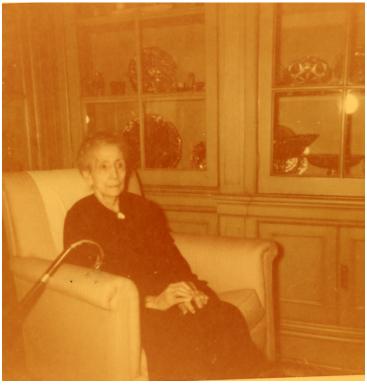

## Description

Faded color snapshot of Madge Gates Wallace, Bess Truman's mother, sitting in an upholstered chair, her cane by her side, in front of a China cabinet. Similar to 2009-1872. Location is unknown, but does not appear to be the Truman home. From: Truman Home.

## Date(s)

ca. November 1950

Accession Number 2009-1870

3x3 inches Color

Related Collection Papers of Harry S. Truman Pertaining to Family, Business, and Personal Affairs

Keywords Presidential family

HST Keywords Truman - Relatives - Wallace Family - Wallace, Mrs. D. W. (Madge Gates)

People Pictured Wallace, Madge Gates, 1862-1952

**Rights** The Library is unaware of any copyright claims to this item; use at your own risk.