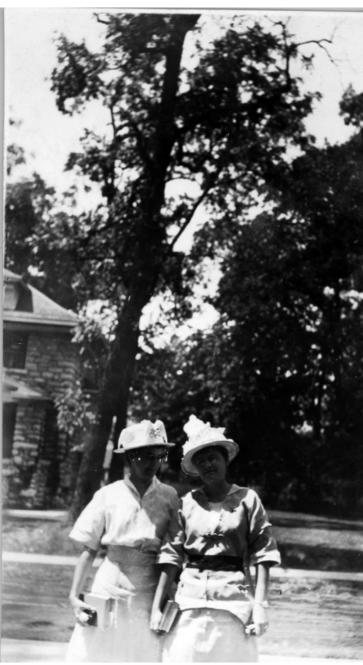

## May Wallace (Mrs. George) and friend in an outdoor setting

## **Description**

May Wallace (Mrs. George) (right) poses with an unidentified friend outside of a stone cottage. Both are wearing elaborate summer hats and carrying books. From: Truman Home.

Date(s)

**Accession Number** 2009-1875

3x5.5 inches Black & White

Related Collection Papers of Harry S. Truman Pertaining to Family, Business, and Personal Affairs

**Keywords** Presidential family

People Pictured Wallace, May (Mary Frances), 1894-