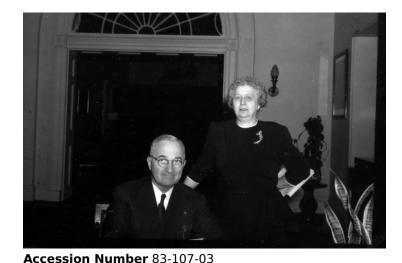

## Harry and Bess Truman in family quarters of White House

## **Description**

Good snapshot of Harry and Bess Truman in family quarters of the White House. The photograph is from an original negative from the Truman home.

People Pictured Truman, Bess Wallace, 1885-1982 Truman, Harry S., 1884-1972

Rights The Library is unaware of any copyright claims to this item; use at your own risk.

Note: If you use this image, rights assessment and attribution are your responsibility.