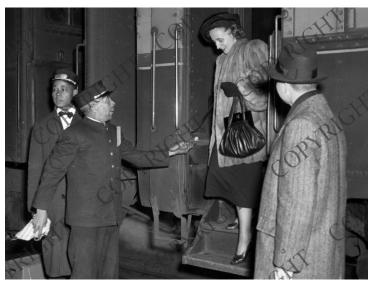

## Margaret Truman arriving by train probably in Baltimore, MD

**Accession Number** 98-1618

8x10 inches (21x26 cm) Black & White

**Keywords** Children of presidents Railroads

HST Keywords Truman - Margaret - Trips - Other - Maryland, Baltimore

## **Description**

Margaret Truman arriving by train probably in Baltimore, MD. She is greeted by two conductors and an unidentified man.

## Date(s)

December 19, 1947