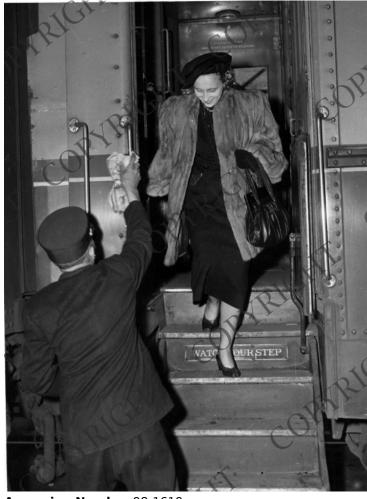

## Margaret Truman arriving by train probably in Baltimore, MD

## **Description**

Margaret Truman arriving by train probably in Baltimore, MD.

## Date(s)

December 19, 1947

**Accession Number 98-1619** 

8x10 inches (21x26 cm) Black & White

**Keywords** Children of presidents Railroads

HST Keywords Truman - Margaret - Trips - Other - Maryland, Baltimore