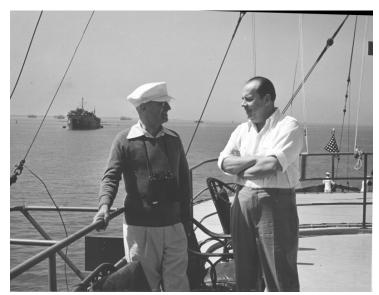

## Description

The President and George Allen on board the Williamsburg during the trip to Bermuda. Same as 63-1372. From: Papers of Charles Ross; 12x18 Metal Album.

## Date(s)

August 1946

Accession Number 96-41

8x10 inches (21x26 cm) Black & White

Related Collection Ross, Charles G. Papers

Keywords Presidential trips Presidential yachts Presidents

**HST Keywords** Ships - Williamsburg - Trips - Caribbean - Bermuda; Truman - Trips - Bermuda; Truman - Ships - 1946 - U.S.S. Williamsburg

People Pictured Allen, George E. (George Edward), 1896-1973 Truman, Harry S., 1884-1972

**Rights** Public Domain - This item is in the public domain and can be used freely without further permission.