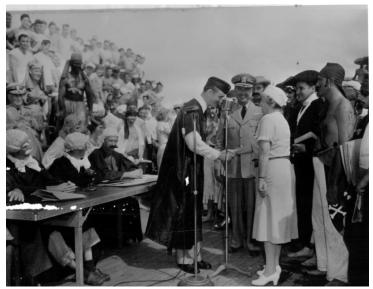

## Description

First Lady Bess Truman called before King Neptune's Court on the USS Missouri (equator passing ceremony). From: Charles Ross Papers, 12x18 Metal Album.

Date(s) September 11, 1947

Accession Number 96-88