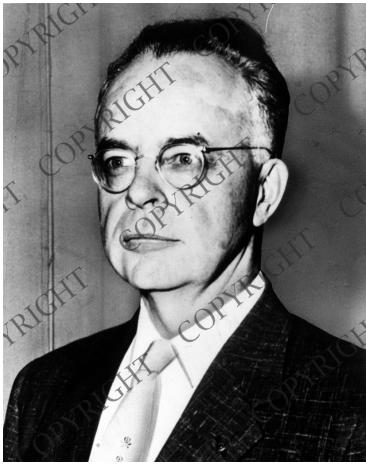

## Description

Copy of a newspaper cut from the Kansas City Star containing the picture of Elmer Ellis.

## Date(s)

ca. 1962

**Accession Number** 63-32

8x10 inches (21x26 cm) Black & White

People Pictured Ellis, Elmer, 1901-1989

**Rights** Copyrighted - This item is copyrighted and cannot be published, reproduced, or otherwise used without the explicit permission of the copyright holder.