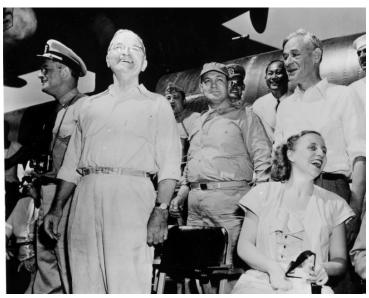

## Description

President Harry S. Truman and Margaret Truman watching the hazing on board the USS Missouri in honor of the crossing the Equator. Press Secretary Charles Ross is behind Margaret. Others are unidentified. From: Charles Ross Papers, 12x18 Metal Album.

## Date(s)

September 11, 1947

**Accession Number** 96-91

4x5 inches Black & White

**Keywords** Presidential press secretaries Presidential trips Presidents Ships

**HST Keywords** Ships - U.S.S. Missouri - Brazil Trip - 1947; Truman - Trips - Brazil - 1947; Truman - Margaret - Trips - Brazil

**People Pictured** Ross, Charles G. (Charles Griffith), 1885-1950 Truman, Harry S., 1884-1972 Truman, Margaret (Mary Margaret), 1924-2008

Rights Public Domain - This item is in the public domain and can be used freely without further permission.