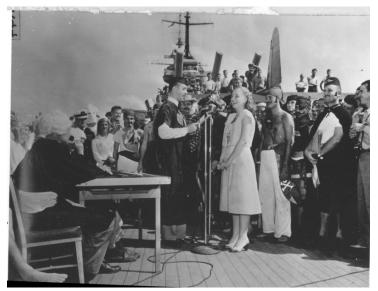

## Description

A snapshot of Margaret Truman being summoned before the King Neptune's Court on the USS Missouri returning from a trip to Brazil. (Equator crossing ritual) From: Charles Ross Papers, 12x18 Metal Album.

## Date(s)

September 11, 1947

Accession Number 96-94

4x5 inches Black & White

Keywords Battleships Children of presidents Presidential trips Ships

**HST Keywords** Ships - USS Missouri; Truman - Margaret - Trips - Brazil - 1947; Truman - Margaret - Ships - USS Missouri

People Pictured Truman, Margaret (Mary Margaret), 1924-2008

**Rights** Public Domain - This item is in the public domain and can be used freely without further permission.