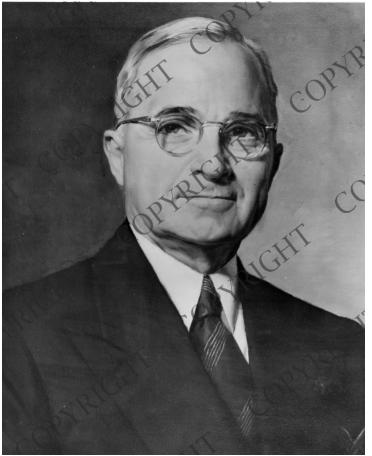

## Portrait of Harry S. Truman, head and shoulders

## Description

Portrait of President Harry S. Truman during his first term in office done by Greta Kempton, painter.

**Date(s)** 1946

Accession Number 63-54

8x10 inches (21x26 cm) Black & White

Keywords Portraits Presidents