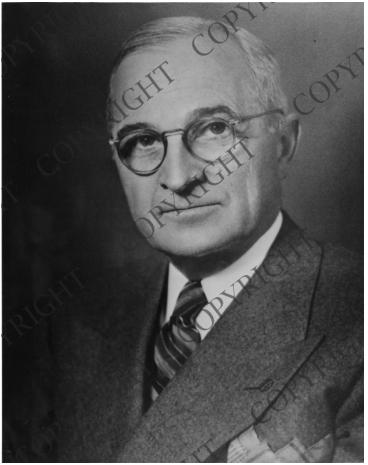

## Truman portrait

**Description** Portrait of President Harry S. Truman.

**Date(s)** 1946

Accession Number 63-90

8x10 inches (21x26 cm) Black & White

Keywords Portraits Presidents

HST Keywords Truman - Portraits - Official

People Pictured Truman, Harry S., 1884-1972

**Rights** Copyrighted - This item is copyrighted and cannot be published, reproduced, or otherwise used without the explicit permission of the copyright holder.

## Note: If you use this image, rights assessment and attribution are your responsibility.

**Credit:** Pach Brothers, New York (N.Y.) Harry S. Truman Library & Museum.

Attention media: Please make note of this item's accession number. Print out this page and retain it for your permissions records before downloading this image file for possible publication. Library staff cannot sign permissions forms or provide additional paperwork. The Library charges no usage fees for downloaded images.