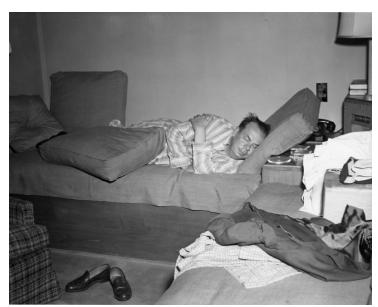

## **Description**

Honorable George E. Allen, Director, Reconstruction Finance Corporation, takes a nap aboard the SS Williamsburg during the President's vacation cruise to Bermuda. From the album, "Vacation cruise of the President, Aug.-Sept. 1946, Vol. II."