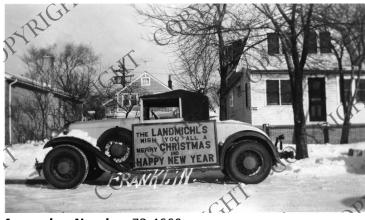

## Landmichl's 1928 or 1929 car at Christmastime

**Accession Number** 72-4660

3.25x5 inches Black & White

**Keywords** Automobiles

**Rights** Copyrighted - This item is copyrighted and cannot be published, reproduced, or otherwise used without the explicit permission of the copyright holder.

## **Description**

Ed Landmichl's 1928 or 1929 aircooled Franklin coupe convertible bearing a Christmas message on the side. He drove the car daily from 1948 until 1968 and it was painted lavender and black when this picture was taken.