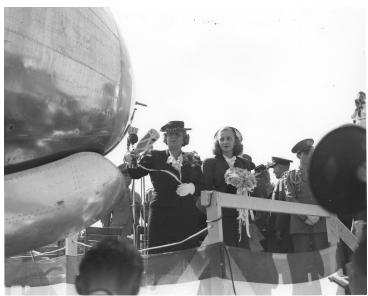

## **Description**

First Lady Bess W. Truman (left), accompanied by Margaret Truman (right), christens an airplane. Mrs. Truman is swinging a champagne bottle. Others in background are unidentified.

Date(s)

May 30, 1945

8x10 inches (21x26 cm) Black & White

**Keywords** Airplanes Children of presidents Dedications (Monuments, etc.) First ladies

HST Keywords Truman - Bess - Dedications - Christenings; Truman - Margaret - Dedications - Christenings