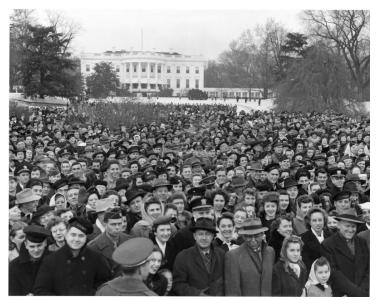

## A crowd waiting for the lighting of the National Christmas Tree

## Description

A large crowd assembled on the South Lawn of the White House for the lighting of the National Community Christmas Tree.

Date(s) December 24, 1945

Accession Number 73-2115

8x10 inches (21x26 cm) Black & White