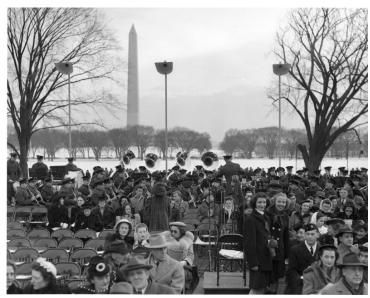

## A crowd and band waiting for the lighting of the National Christmas Tree

**Accession Number** 73-2117

8x10 inches (21x26 cm) Black & White

Keywords Bands (Music) Christmas Crowds

HST Keywords Christmas - 1945

## **Description**

A crowd, including a military band, gathered on the South Lawn of the White House for the lighting of the National Community Christmas Tree, with the Washington Monument in the background.

## Date(s)

December 25, 1945