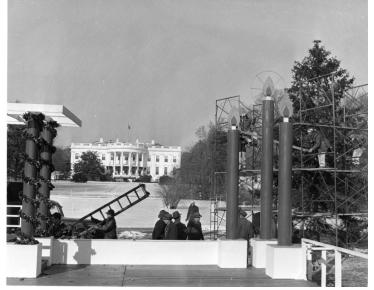

## Speaker's platform for the lighting of the National Christmas Tree

## Description

Workmen setting up the speaker's platform for the lighting of the National Community Christmas Tree, with the South Portico of the White House in the background.

## Date(s)

December 24, 1945

Accession Number 73-2121

8x10 inches (21x26 cm) Black & White

Keywords Christmas Christmas trees

HST Keywords Christmas - 1945

**Rights** Public Domain - This item is in the public domain and can be used freely without further permission.