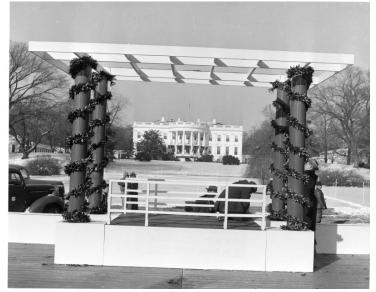

## Description

Workmen preparing the speaker's platform for the lighting of the National Community Christmas Tree, with the South Portico of the White House in the background.

Date(s) December 24, 1945

Accession Number 73-2123