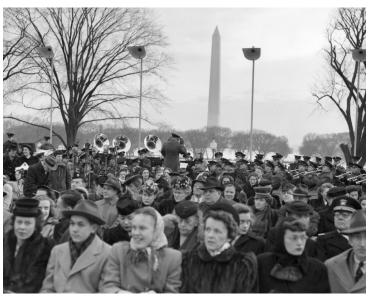

## Crowd and band gathered for the lighting of the National Christmas Tree

**Accession Number** 73-2125

8x10 inches (21x26 cm) Black & White

**Keywords** Bands (Music) Christmas Crowds

HST Keywords Christmas - 1945

## **Description**

A large crowd and a military band on the South Lawn of the White House waiting for the lighting of the National Community Christmas Tree with the Washington Monument in the background.

## Date(s)

December 24, 1945