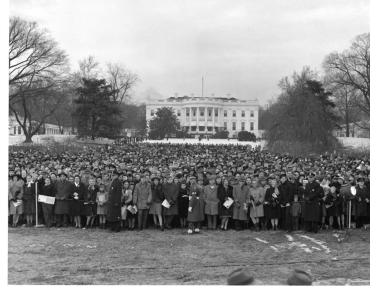

## Crowd gathered for the lighting of the National Christmas Tree

## Description

A large crowd gathered on the grounds of the White House for the lighting of the National Community Christmas Tree, with the South Portico of the White House in the background.

Date(s) December 24, 1945