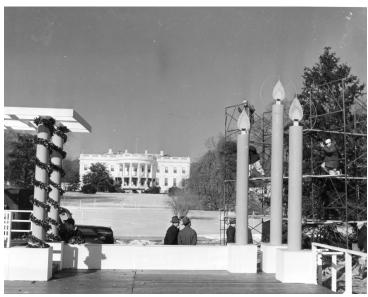

## Workmen preparing the speaker's platform for the lighting of the National Christmas Tree

## **Description**

Workmen preparing the speaker's platform for the lighting of the National Community Christmas Tree, with the South Portico of the White House in the background.

## Date(s)

December 24, 1945