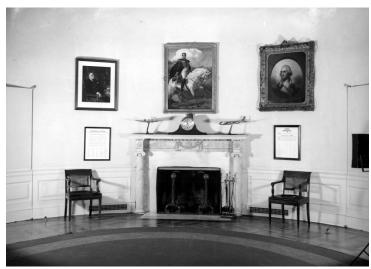

## Fireplace and furniture in Truman's Oval Office

**Accession Number** 73-2300

8x10 inches (21x26 cm) Black & White

**Keywords** Offices Presidential residences

**HST Keywords** White House - Rooms - Oval Office

## **Description**

Fireplace and furniture in President Harry S. Truman's Oval Office at the White House, with a portrait of Simon Bolivar over the mantelpiece, and portraits of Franklin D. Roosevelt and George Washington on either side.