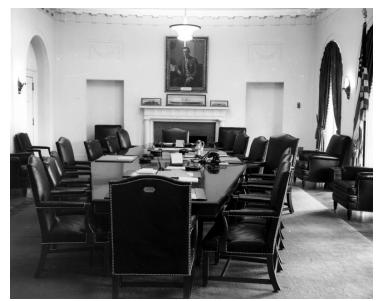

## Description

The Cabinet Room of the White House with a portrait of former President Woodrow Wilson over the mantelpiece.

Date(s) November 5, 1946

Accession Number 73-2312

8x10 inches (21x26 cm) Black & White