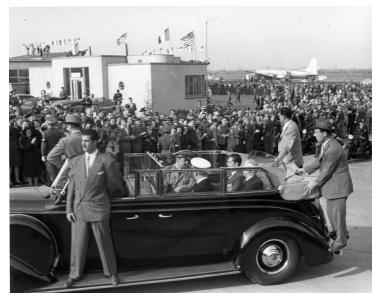

## Description

President Harry S. Truman (backseat of car, left) and Mexican President Miguel Aleman (backseat of car, right)leaving Washington's National Airport in an open limousine, with Secret Service agents on the bumper and running boards.