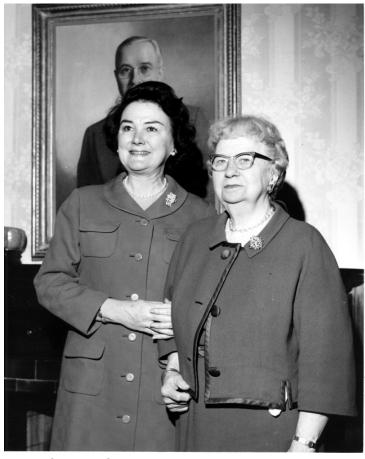

## Barbara Pauley with former First Lady Bess Truman

## **Description**

Barbara Pauley, wife of former Ambassador Edwin Pauley, with former First Lady Bess Truman at the Truman home in Independence, Missouri.

**Date(s)** March 16, 1969

**Accession Number** 2009-1149